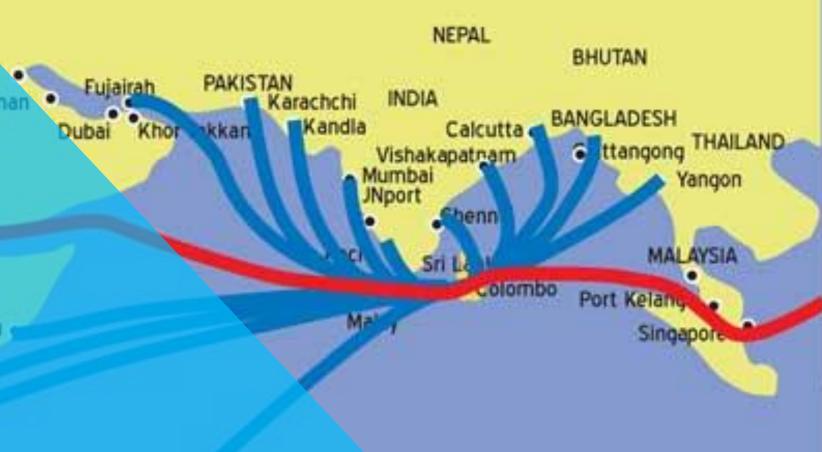

Maputo\_

Durban .

Dar - Es - Salam

Port Louis

In year 1998 Freight Systems started LCL consolidation in Sri lanka called it MCC.

Until than we used to call it re-working and only Hub was Singapore.

Later few more consolidators joined and started doing LCL transhipments via Colombo mainly catering to Middle East and Male.

Ports of Loading from India were mainly Chennai, Kolkata and Kochin.

Later Bangladesh switched some shipments from Singapore to Colombo

Colombo became a popular LCL consolidation hub and gradually added more than 50 Ports under its transhipment on both East bound and West bound services.